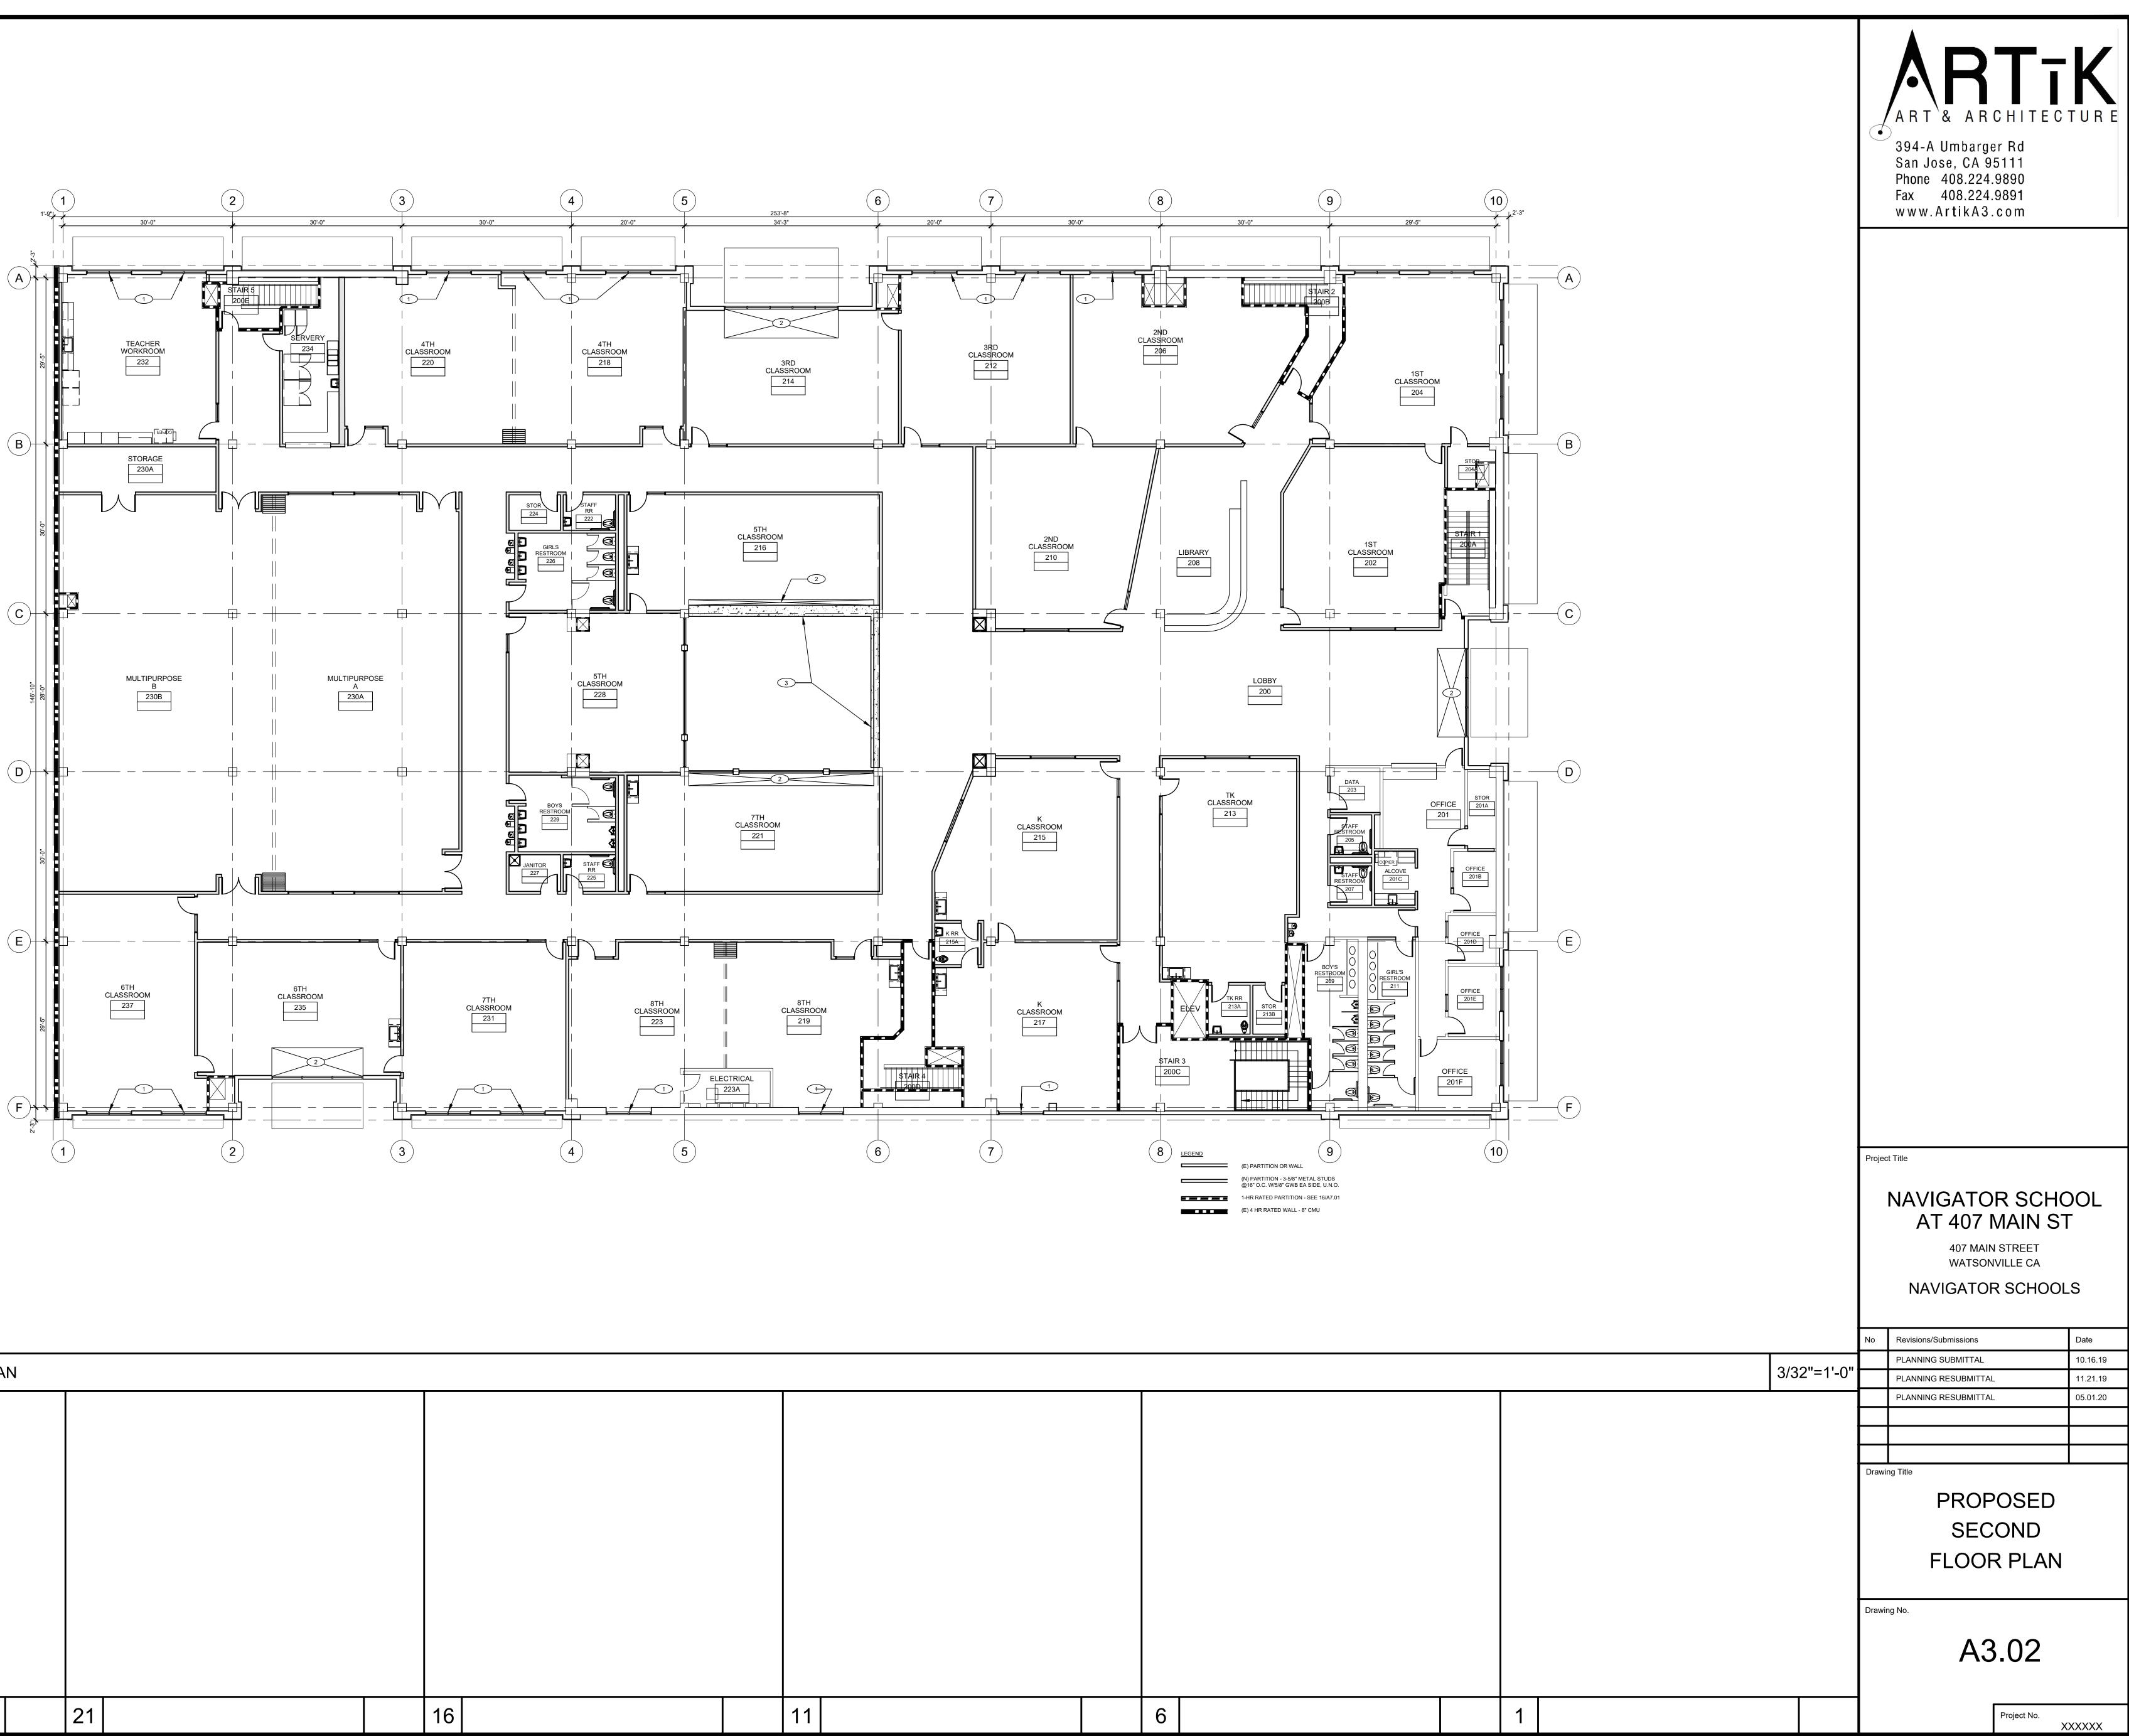

| tle                               |          |
|-----------------------------------|----------|
| IAVIGATOR SCHC<br>AT 407 MAIN ST  |          |
| 407 MAIN STREET<br>WATSONVILLE CA |          |
| NAVIGATOR SCHOOL                  | s        |
|                                   | .0       |
| Revisions/Submissions             | Date     |
| PLANNING SUBMITTAL                | 10.16.19 |
| PLANNING RESUBMITTAL              | 11.21.19 |
| PLANNING RESUBMITTAL              | 05.01.20 |
|                                   |          |
|                                   |          |
|                                   |          |
| Title                             |          |
| PROPOSED                          |          |
| SECOND                            |          |
| SECOND                            |          |
| FLOOR PLAN                        |          |
|                                   |          |
| No.                               |          |
|                                   |          |
| A3.02                             |          |
|                                   |          |
|                                   |          |
| Project No.                       |          |
| -                                 | XXXXX    |
| Plot Date: 4/30/2020              |          |