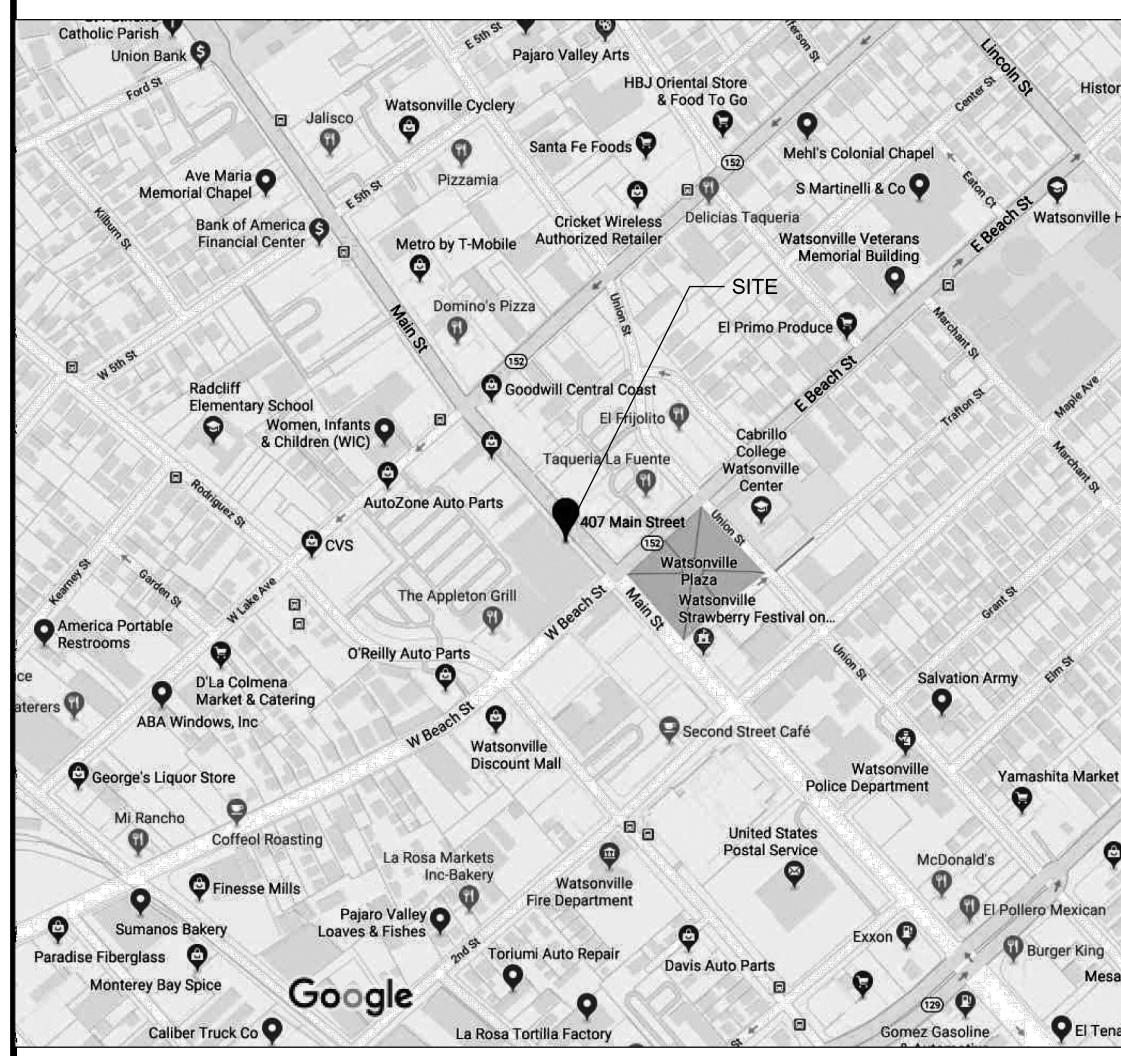

## NAVIGATOR AT 407 MAIN STREET SPECIAL USE PERMIT 407 MAIN STREET, WATSONVILLE, CA