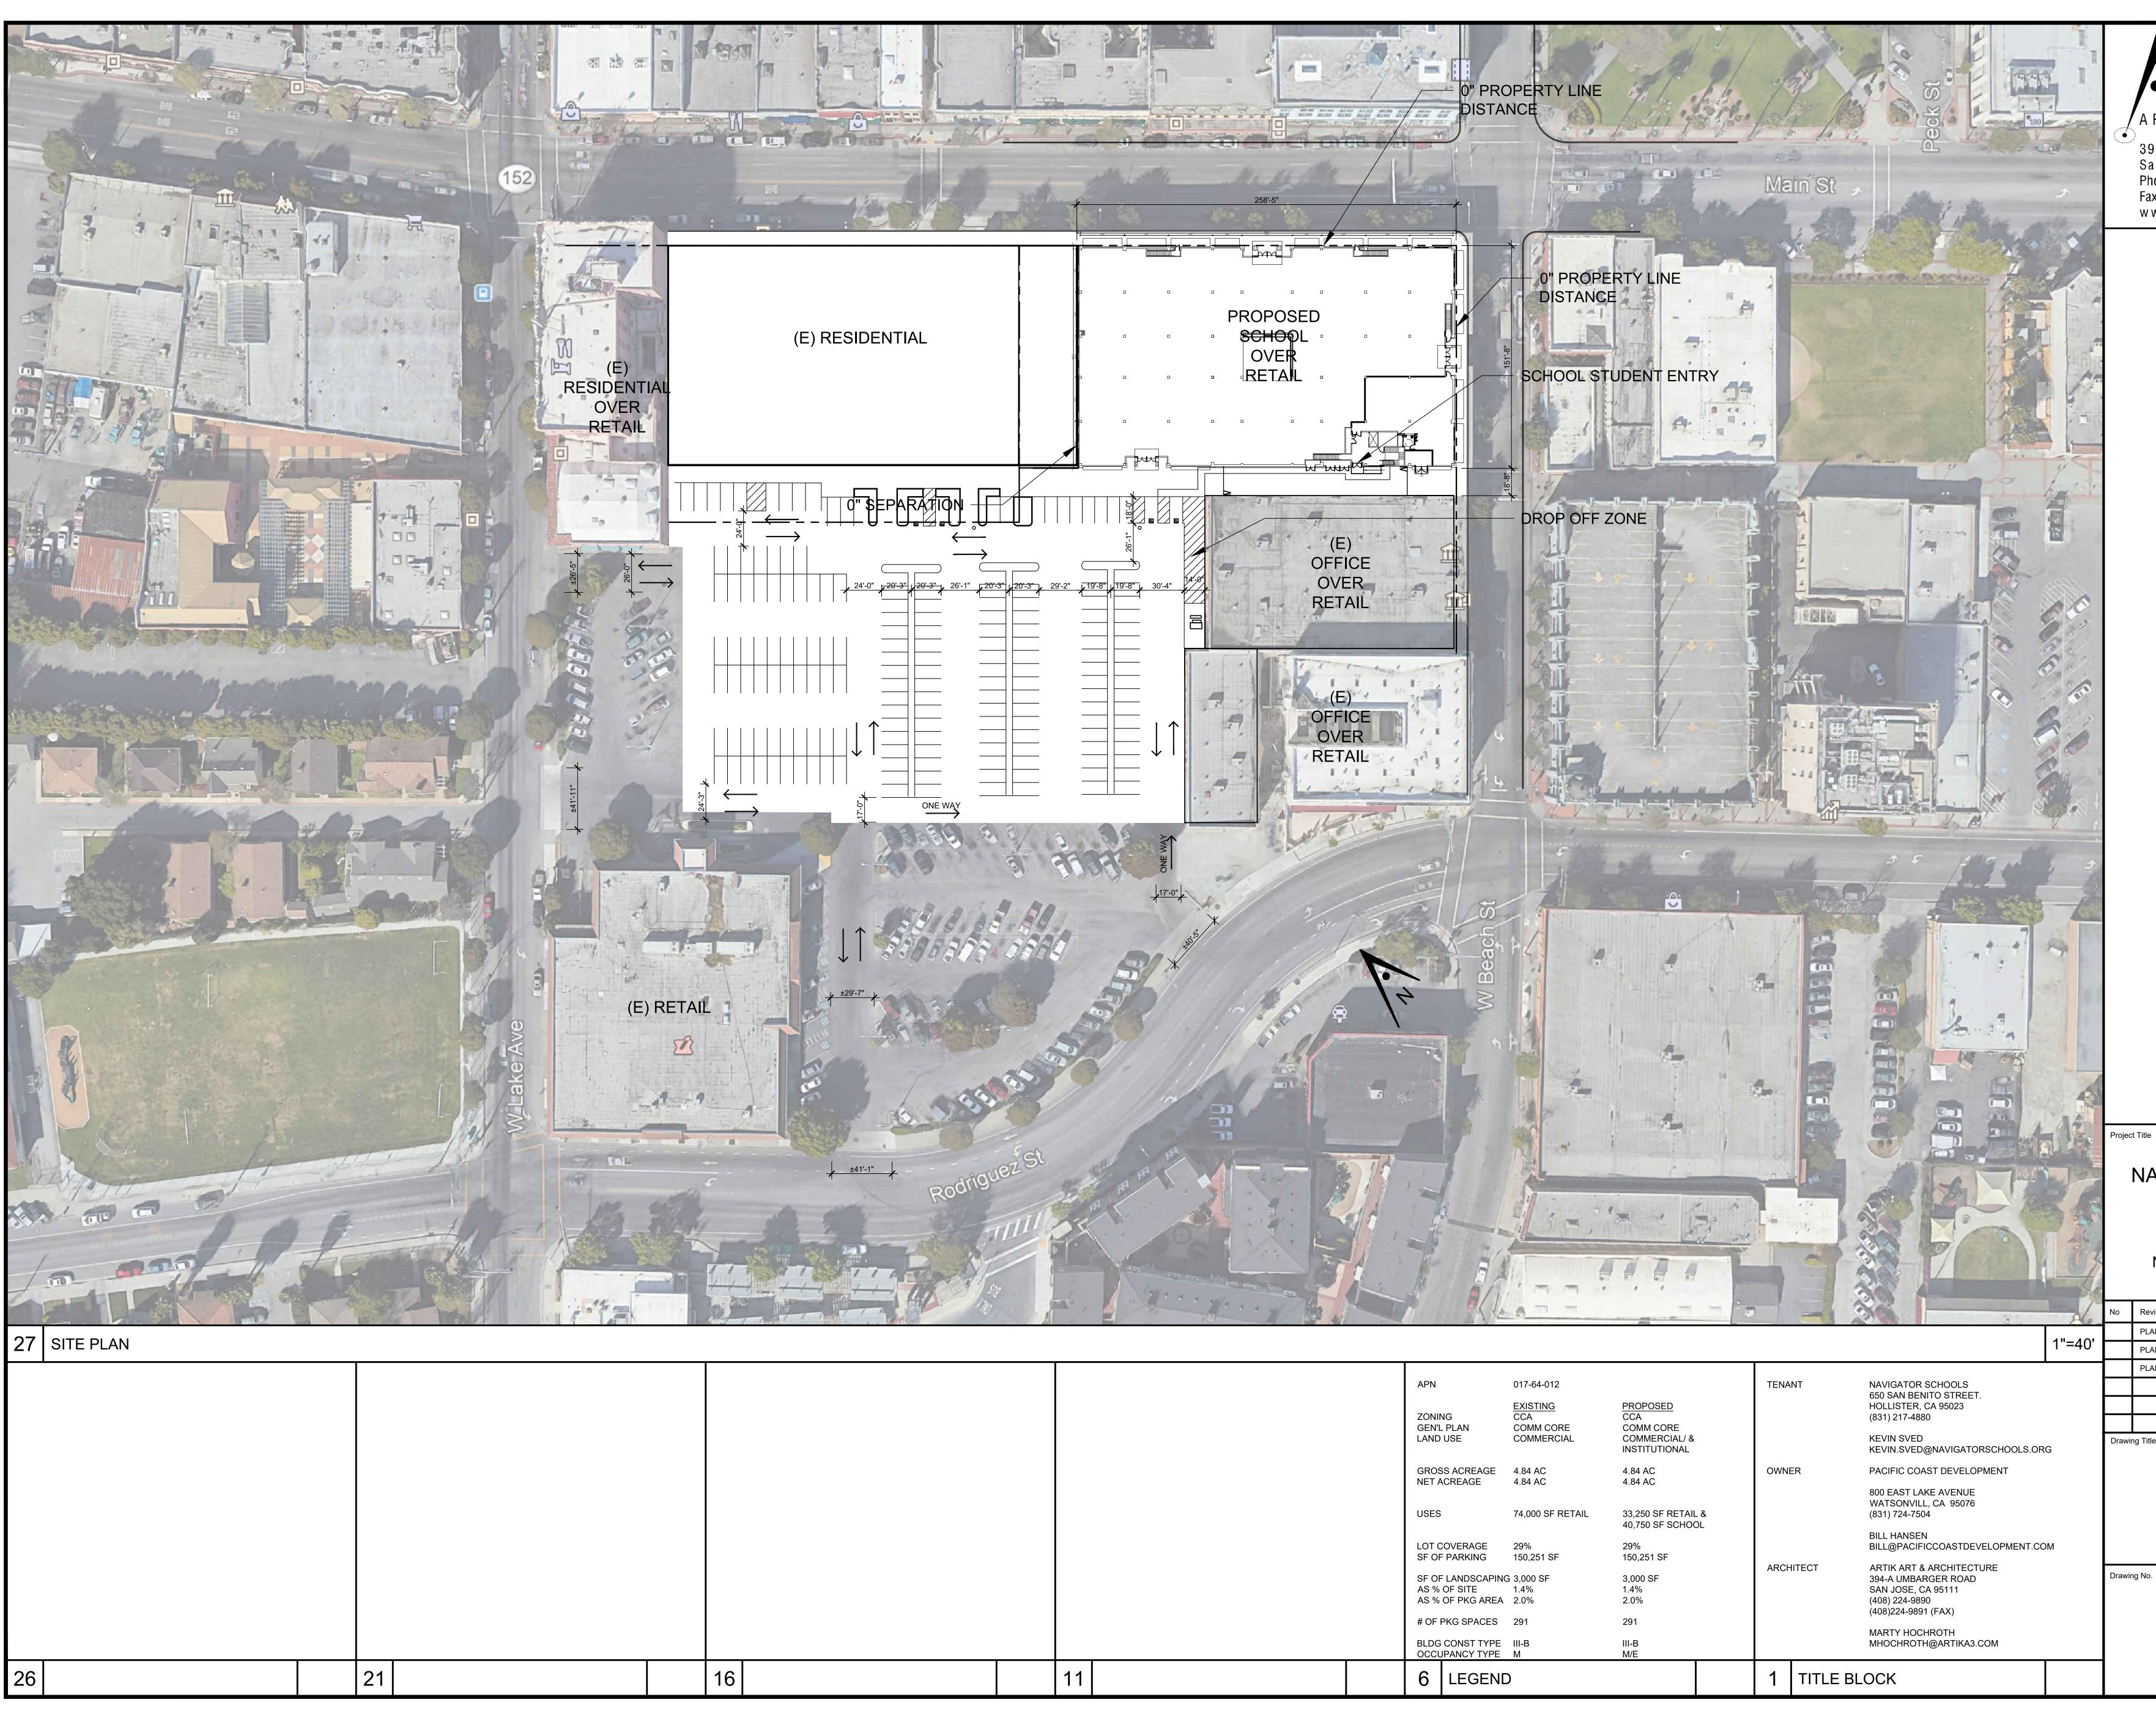

## ARCHITECTURAL

| A0.01 | TITLE SHEET                 |
|-------|-----------------------------|
| A2.00 | PARCEL PLAN                 |
| A2.01 | SITE PLAN                   |
| A2.02 | CIRCULATION SITE PLAN       |
| A2.03 | ENLARGED SITE PLAN          |
| A3.01 | PROPOSED FIRST FLOOR PLAN   |
| A3.02 | PROPOSED SECOND FLOOR PLAN  |
| A3.03 | PROPOSED ROOF PLAN          |
| A4.01 | PROPOSED EXTERIOR ELEVATION |
| E0.4  | PHOTOMETRIC                 |
|       |                             |