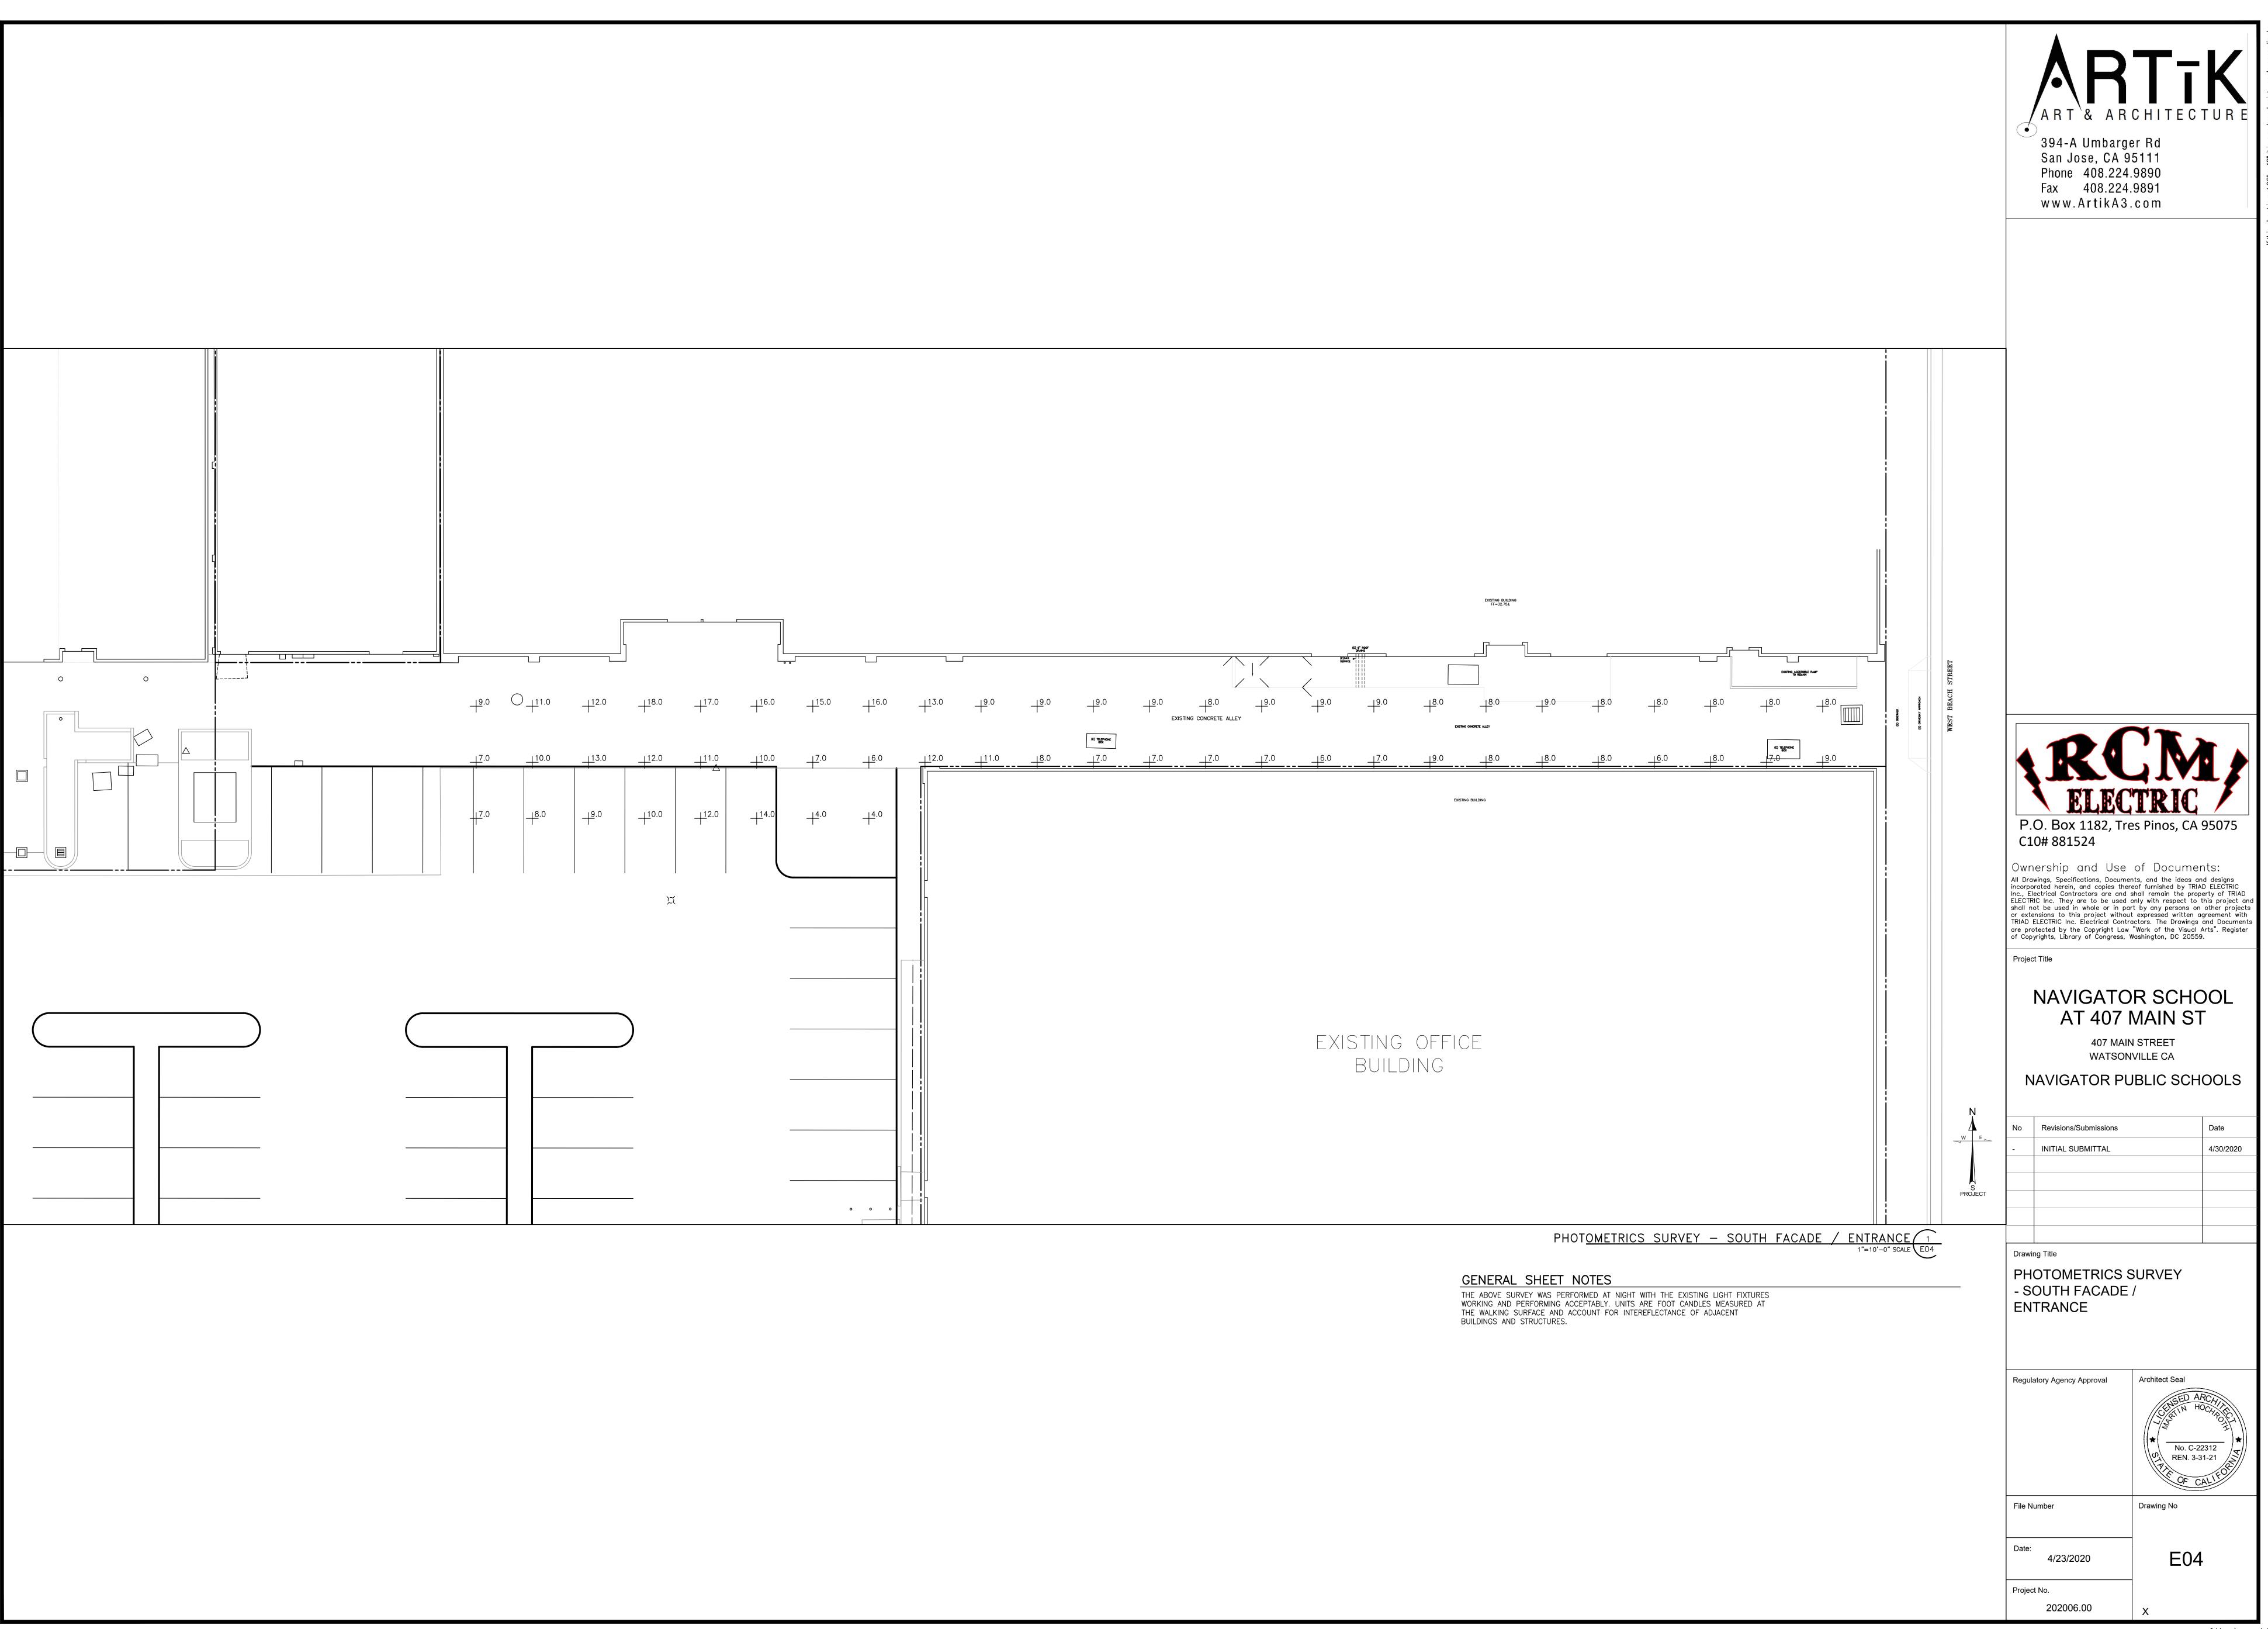

|
| ROOF                                                       |                     |
| PLAN                                                       |                     |
| ).                                                         |                     |
| A3.03                                                      |                     |
|                                                            |                     |
| Project No.<br>X                                           | xxxxx               |
| Plot Date: 4/30/202                                        | 0 <b>5924RM</b> ont |

Plot Date: 4/30/2020 ゑ\$\$\$\$\$\$\$€\$FMhent 3 Page 8 of 10



|       | Γ                |
|-------|------------------|
|       |                  |
| 16 11 | $\left  \right $ |



F:\CES\0ProjX\2020\2020-06 Navi School RCM\Drawings CES RCm\Electricals NS-RCM.dwg, 4/29/2020 11:49:26 AM, \_AutoCAD PDF (General Documentation).pc3