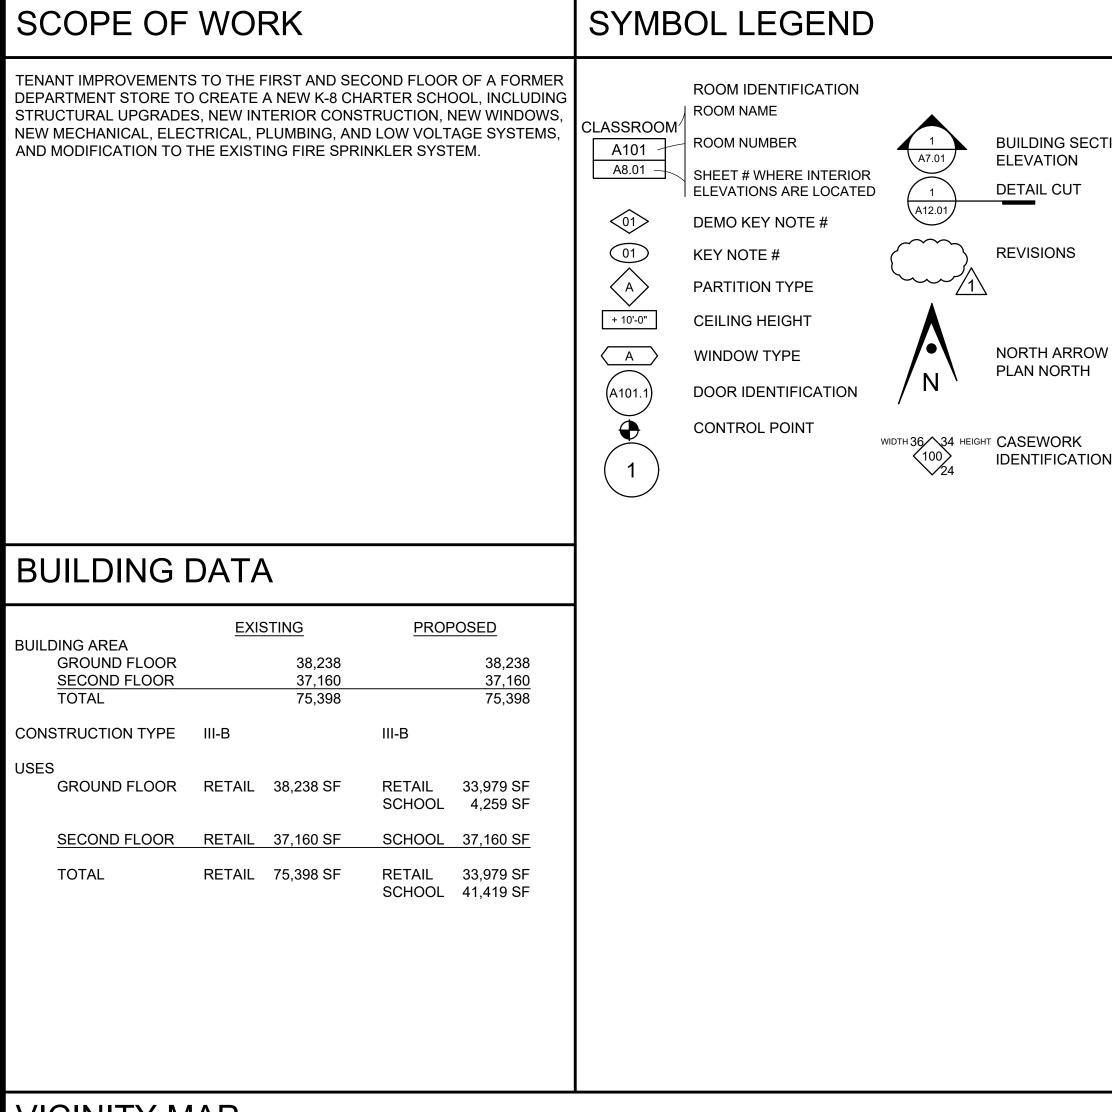

## SHEET INDEX

## ARCHITECTURAL

| A0.01 | TITLE SHEET                 |
|-------|-----------------------------|
| A2.00 | PARCEL PLAN                 |
| A2.01 | SITE PLAN                   |
| A2.02 | CIRCULATION SITE PLAN       |
| A2.03 | ENLARGED SITE PLAN          |
| A3.01 | PROPOSED FIRST FLOOR PLAN   |
| A3.02 | PROPOSED SECOND FLOOR PLAN  |
| A3.03 | PROPOSED ROOF PLAN          |
| A4.01 | PROPOSED EXTERIOR ELEVATION |
| E0.4  | PHOTOMETRIC                 |
|       |                             |