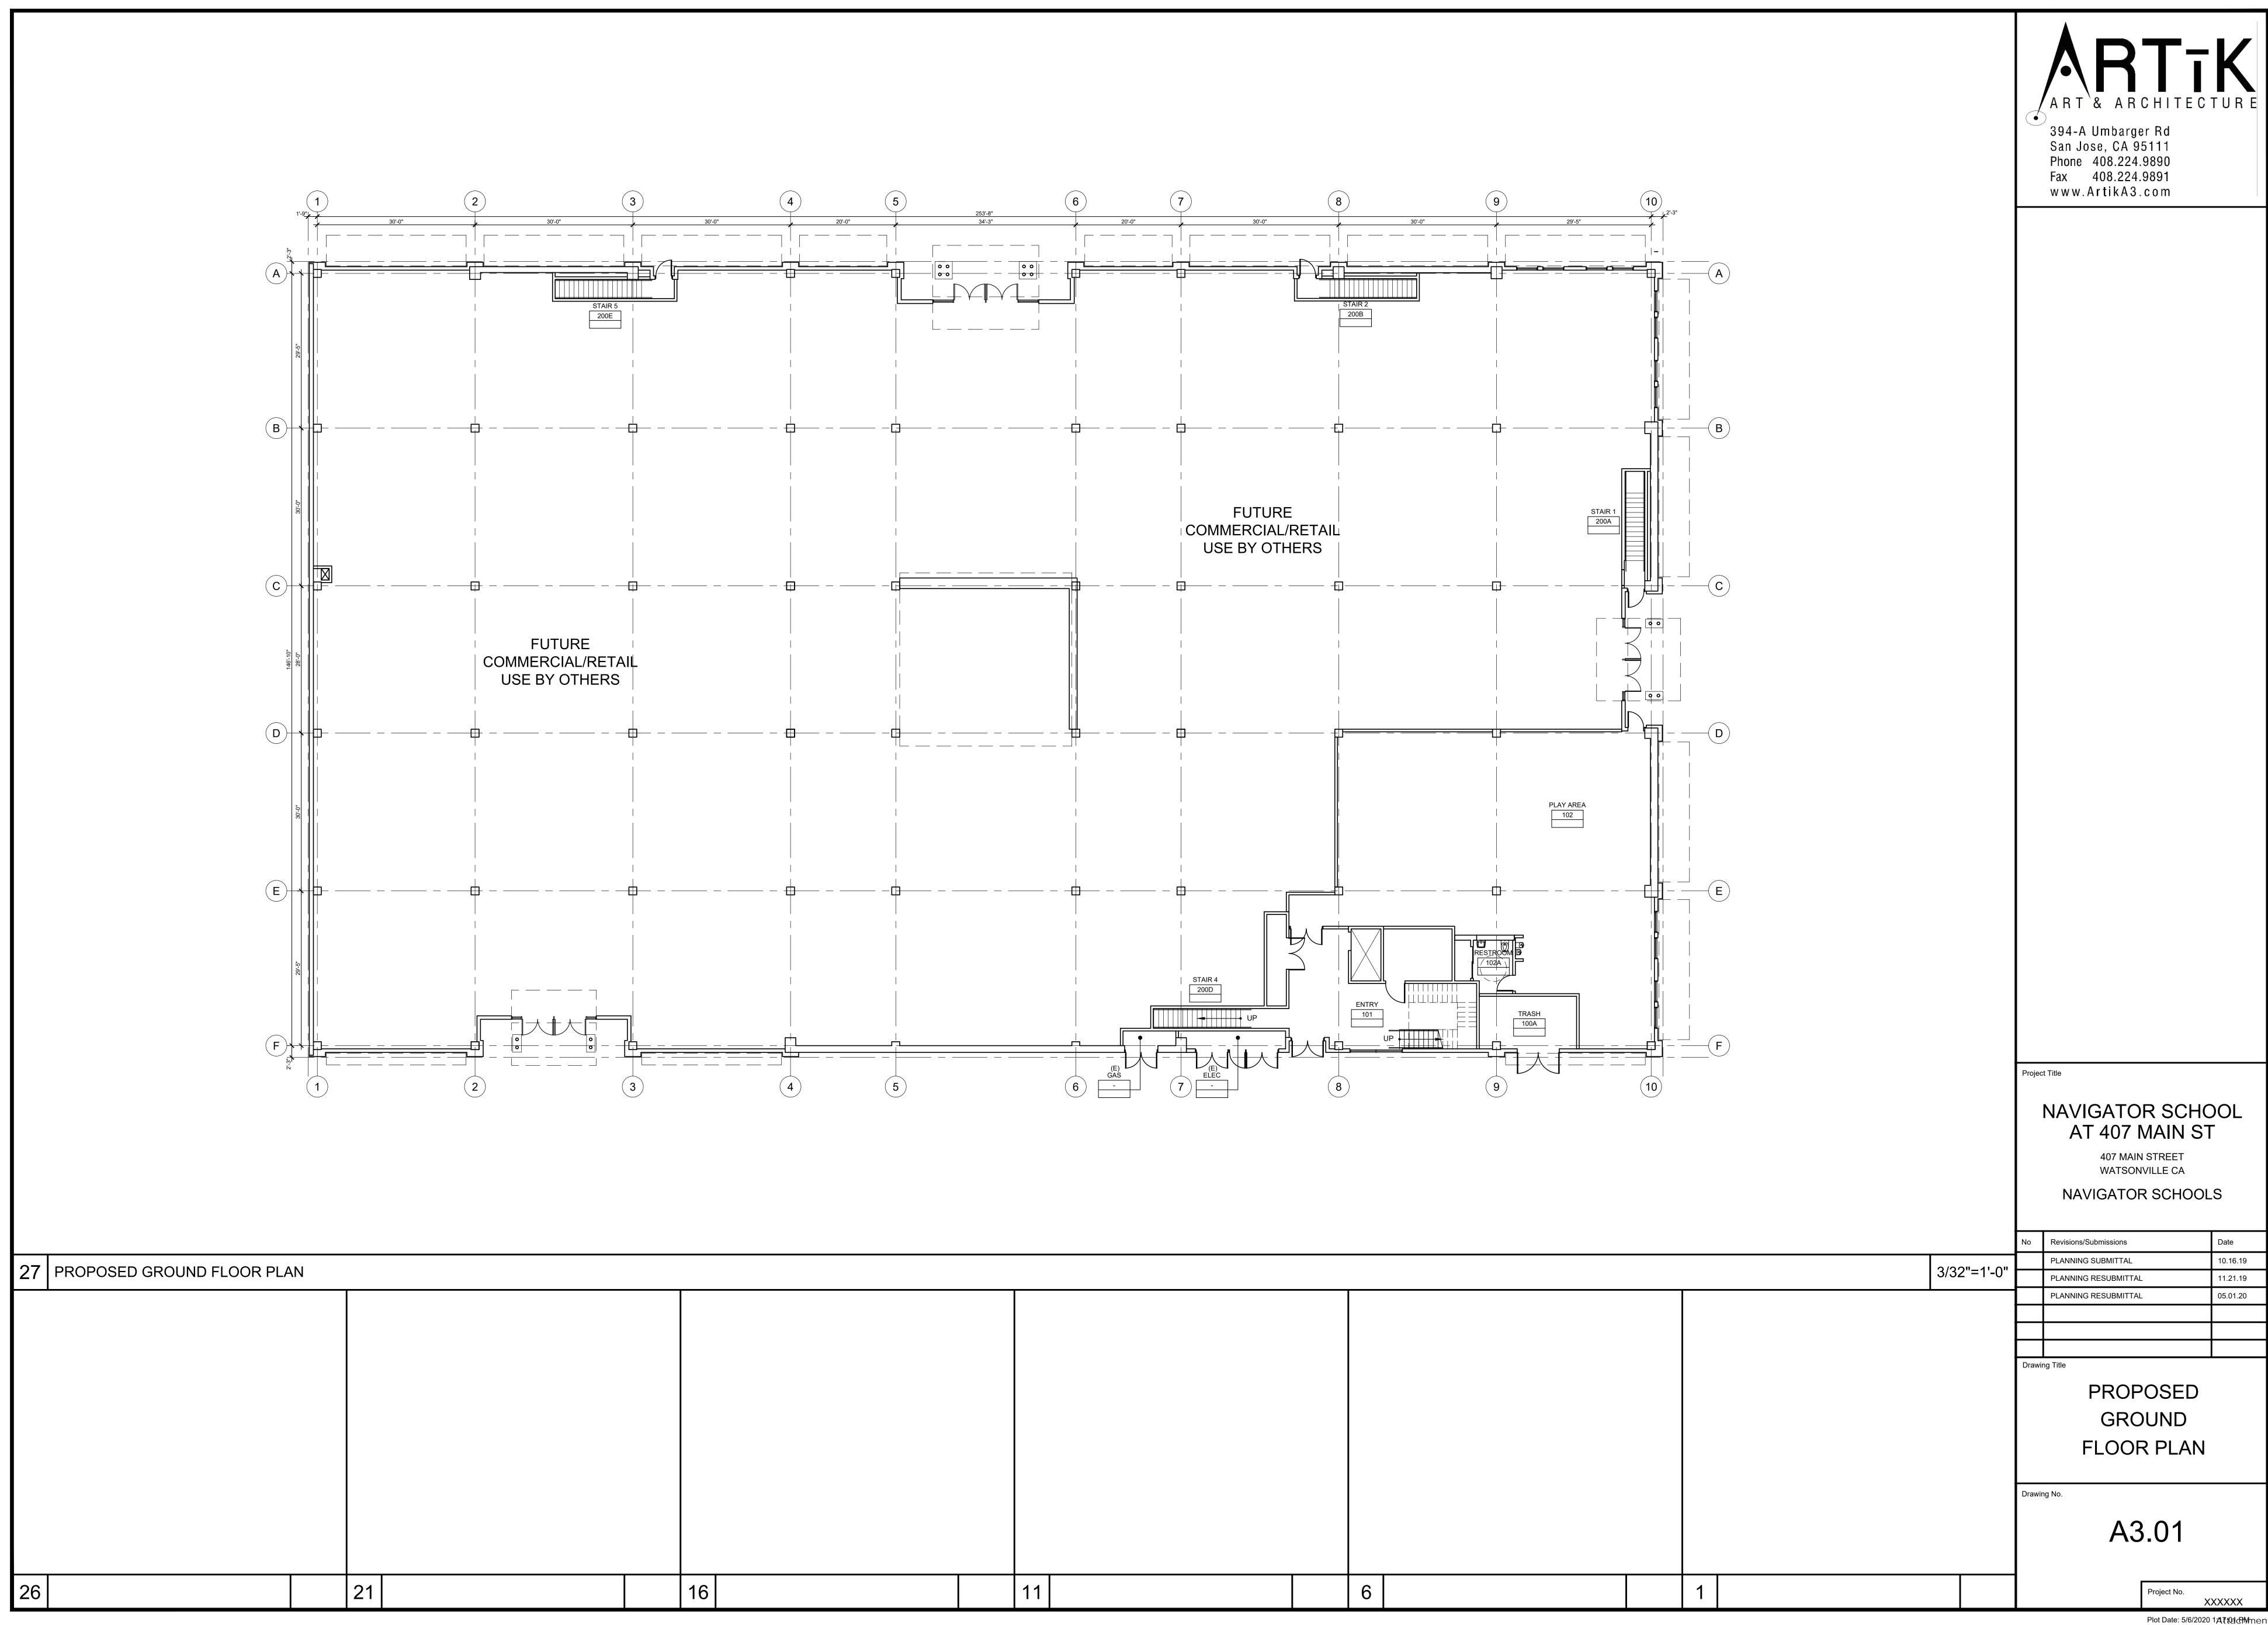

| tle                               |          |
|-----------------------------------|----------|
| IAVIGATOR SCHC<br>AT 407 MAIN ST  |          |
| 407 MAIN STREET<br>WATSONVILLE CA |          |
| NAVIGATOR SCHOOL                  | S        |
|                                   |          |
| Revisions/Submissions             | Date     |
| PLANNING SUBMITTAL                | 10.16.19 |
| PLANNING RESUBMITTAL              | 11.21.19 |
| PLANNING RESUBMITTAL              | 05.01.20 |
|                                   |          |
|                                   |          |
|                                   |          |
| PROPOSED<br>GROUND<br>FLOOR PLAN  |          |
|                                   |          |
| No.                               |          |
| A3.01                             |          |
| Project No.                       | xxxxx    |