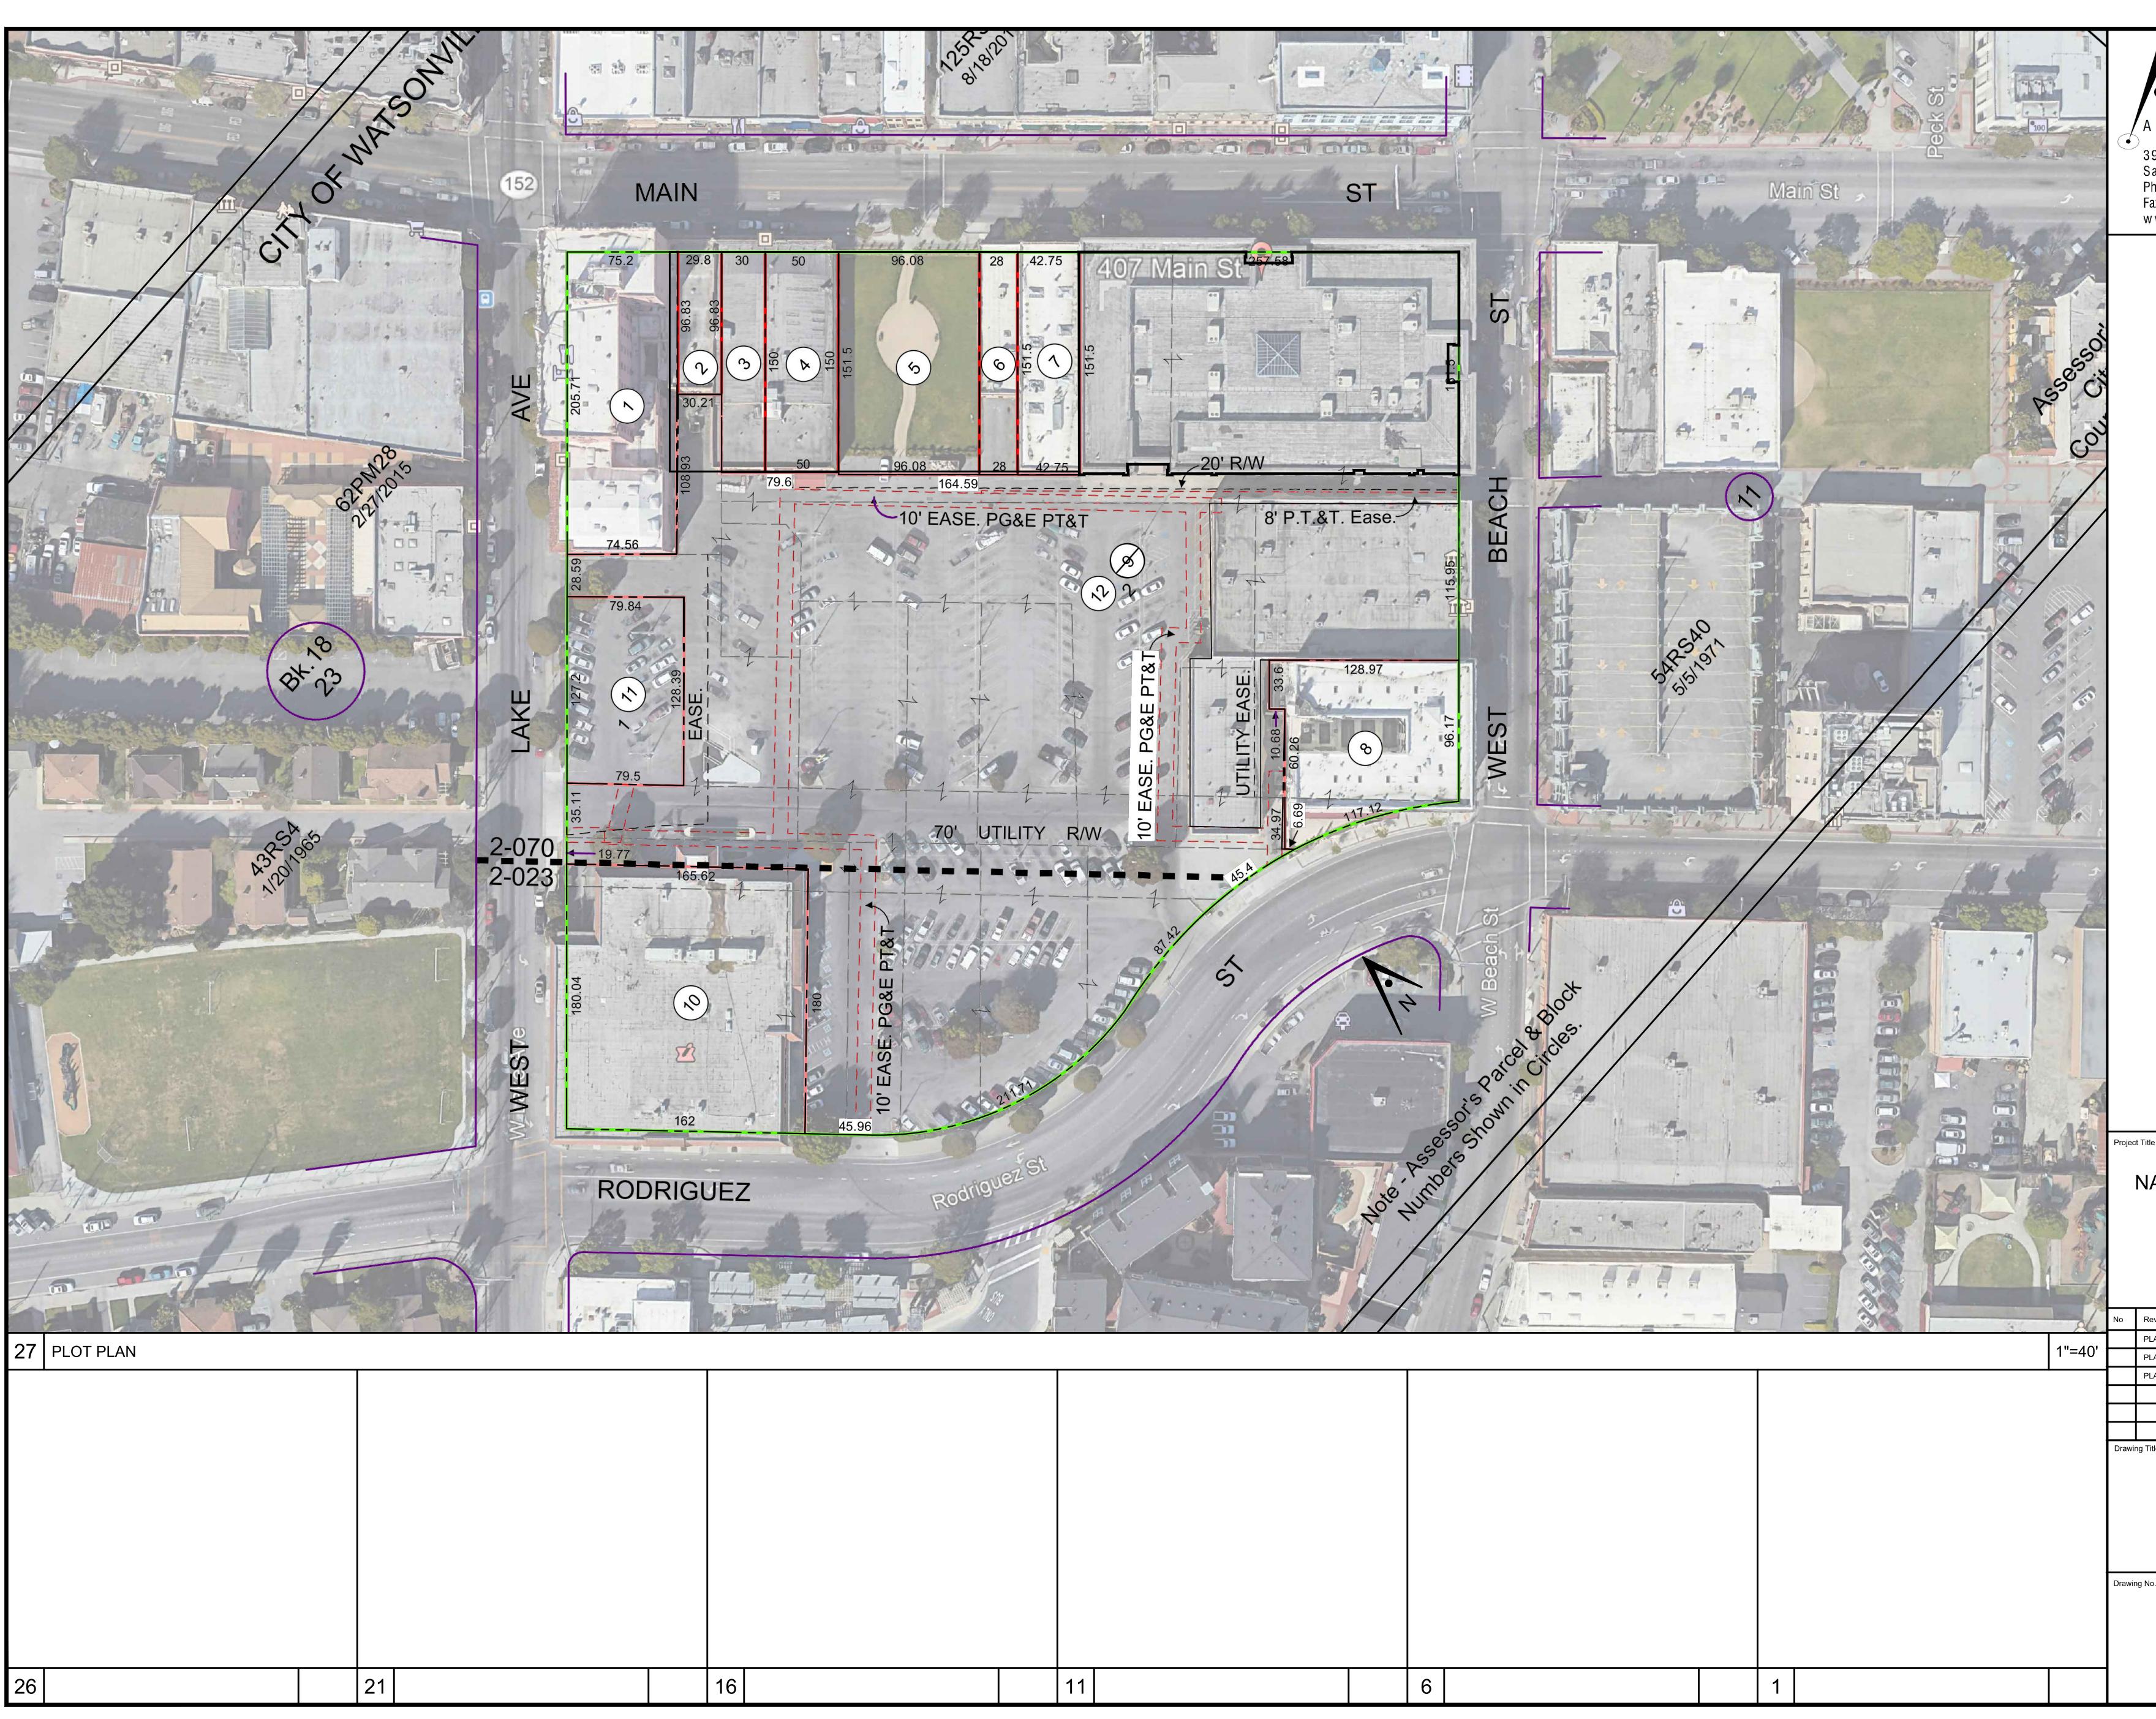

Plot Date: 5/13/2020 **ይኒየ656 በ**Mhent 3 Page 1 of 10

|    |  |    | _ |
|----|--|----|---|
|    |  |    |   |
|    |  |    |   |
| 16 |  | 11 |   |

| <b>NRT</b> ī                                               | K                               |
|------------------------------------------------------------|---------------------------------|
| RT & ARCHITEC                                              | TURE                            |
| 94-A Umbarger Rd<br>an Jose, CA 95111<br>hone 408.224.9890 |                                 |
| ax 408.224.9891<br>/ww.ArtikA3.com                         |                                 |
|                                                            |                                 |
|                                                            |                                 |
|                                                            |                                 |
|                                                            |                                 |
|                                                            |                                 |
|                                                            |                                 |
|                                                            |                                 |
|                                                            |                                 |
|                                                            |                                 |
|                                                            |                                 |
|                                                            |                                 |
|                                                            |                                 |
|                                                            |                                 |
|                                                            |                                 |
|                                                            |                                 |
|                                                            |                                 |
|                                                            |                                 |
|                                                            |                                 |
|                                                            |                                 |
|                                                            |                                 |
|                                                            |                                 |
|                                                            |                                 |
|                                                            |                                 |
| le                                                         |                                 |
| AVIGATOR SCHO                                              |                                 |
| AT 407 MAIN ST<br>407 MAIN STREET                          |                                 |
| WATSONVILLE CA<br>NAVIGATOR SCHOOL                         | S                               |
|                                                            |                                 |
| evisions/Submissions<br>LANNING SUBMITTAL                  | Date<br>10.16.19                |
| LANNING RESUBMITTAL                                        | 11.21.19<br>05.01.20            |
|                                                            |                                 |
| itle                                                       |                                 |
|                                                            |                                 |
|                                                            |                                 |
| PLAN                                                       |                                 |
| 0.                                                         |                                 |
| A2.00                                                      |                                 |
|                                                            |                                 |
|                                                            | XXXXX<br>ጋ <b>ፋෑቆቆሮቮM</b> ent 3 |
|                                                            | Page 2 of 10                    |